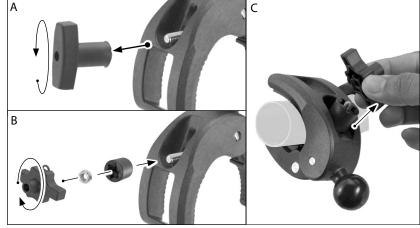

**3** Tighten clamp knob to mount to pole or surface.

**Optional:** To secure the clamp mount: (A) remove the existing knob (B) replace with security kit as shown (C) tighten the clamp with the removable knob key, then remove knob to deter theft.