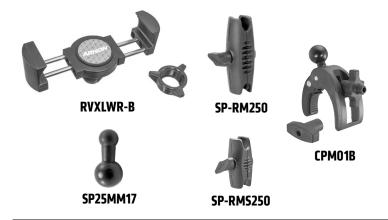

## **XLRMCPM** | RoadVise<sup>™</sup> XL Robust Clamp Phone or Tablet Mount with Security Knob

Select the size of Robust Mount Shaft that will work best for your mounting environment.\*

**Package Contents:** 

(1) RVXLWR-B – RoadVise<sup>™</sup> XL Universal Phone Holder with

- Tightening Ring (1) CPM01B – Robust Clamp Mount with 25mm Ball
- (1) SP-RM250 Robust Mount Shaft
- (1) SP-RMS250 Small Robust Mount Shaft
- (1) SP25MM17 25mm Ball to 17mm Ball Adapter