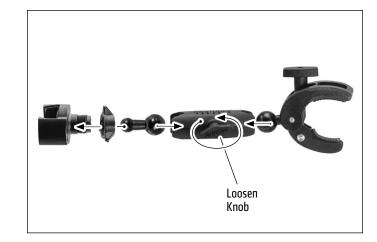

**IMPORTANT:** Do not overtighten ring. Overtightening ring may damage threads on holder and make it difficult to adjust holder.

Loosen the Robust Mount Shaft to attach the adapter, and clamp mount. Tighten to secure.