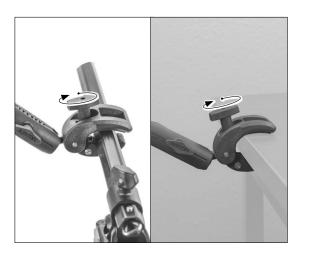

**3** Tighten clamp knob to mount to pole or surface.

**Optional:** To secure the clamp mount: (A) remove the existing knob (B) replace with security kit as shown (C) tighten the clamp with the removable knob key, then remove knob to deter theft.