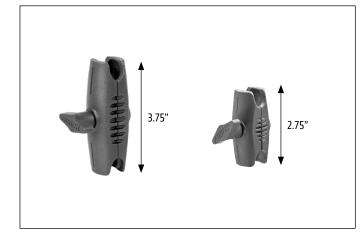

\* To create a custom mount using both Robust Mount Shafts, Arkon recommends Models SP25MM25 (25mm Ball to 25mm Ball Adapter) or Model APT325MM (T-Shaped Adapter with Triple 25mm Ball Pattern).

Safety Precautions